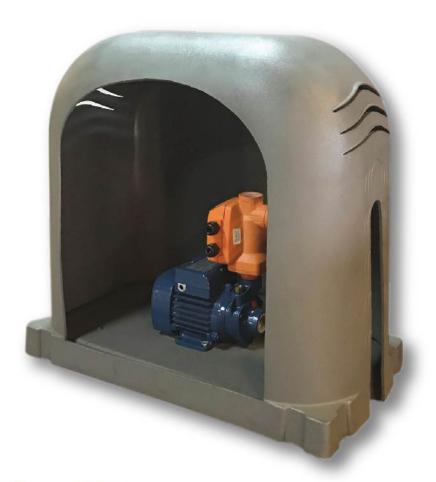

## **PUMP COVER**

Duraco Water pump cover is easy to install and it protects the pump from the weather that prevail in Mauritius. Available in Grey, Duraco Water Pump Cover is convenient, economical and the best choice to secure your pump.