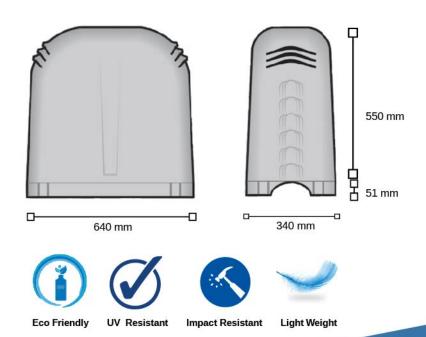

R**

Duraco Water pump cover is easy to install and it protects the pump from the weather that prevail in Mauritius. Available in Grey, Duraco Water Pump Cover is convenient, economical and the best choice to secure your pump.











**Eco Friendly** 

**UV** Resistant

Impact Resistant

**Light Weight** 



## **Installation Guidelines**

- Duraco Water pump cover comes with a concreat flat surface.
- . For maximum stability, it is recommended that the pump is bolted down to the base
- · Once the pump is secured, identify areas where the pipes will be situated
- · Carefully cut the snap entry points along the guides using a blade or other suitable cutting tool
- Connect pipes
- . Slip pump cover over the pump and base
- · For additional security, the cover can be secured to the base