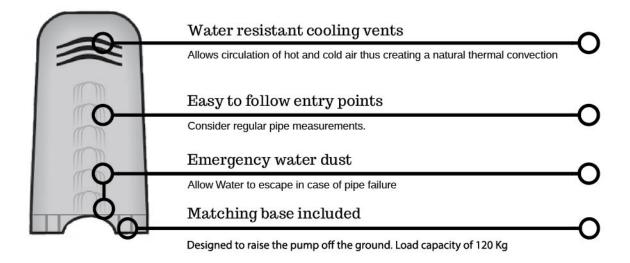

## **Installation Guidelines**

- Duraco Water pump cover comes with a concreat flat surface.
- . For maximum stability, it is recommended that the pump is bolted down to the base
- · Once the pump is secured, identify areas where the pipes will be situated
- · Carefully cut the snap entry points along the guides using a blade or other suitable cutting tool
- Connect pipes
- . Slip pump cover over the pump and base
- · For additional security, the cover can be secured to the base